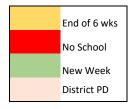

| TU     | w      | TH     | F      | M       | TU    | w          | TH     | F      |
| 7-Dec     | 8-Dec  | 9-Dec  | 10-Dec | 11-Dec | 14-Dec | 15-Dec | 16-Dec | 17-Dec    | 18-Dec    | CHRISTMAS BREAK    |        |        |        |        |         |       |            |        |        |
| ODD       | EVEN   | ODD    | EVEN   | ODD    | EVEN   | ODD    | EVEN   | ODD       | EVEN      |                    |        |        |        |        |         |       |            |        |        |
|           |        |        |        |        |        |        |        |           |           |                    |        |        |        |        |         |       |            |        |        |



November 2020

## SMS / SHS Block Schedule Calendar 2020-21 Spring 2021