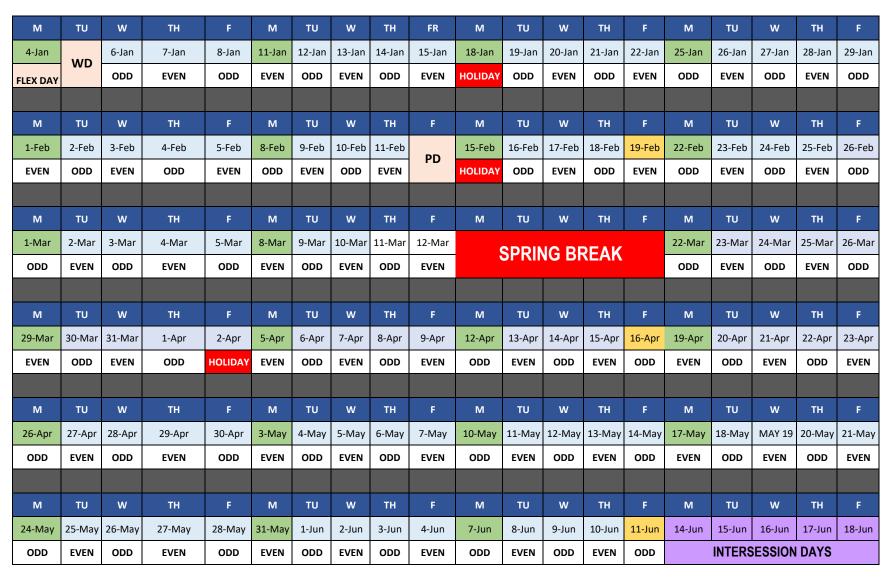

## SMS / SHS Block Schedule Calendar 2020-21 Fall 2020

| M         | TU     | w      | TH     | F      | M      | TU     | w      | TH        | FR        | M                  | TU     | w      | TH     | F      | M       | TU    | W          | TH     | F      |
|-----------|--------|--------|--------|--------|--------|--------|--------|-----------|-----------|--------------------|--------|--------|--------|--------|---------|-------|------------|--------|--------|
| 17-Aug    | 18-Aug | 19-Aug | 20-Aug | 21-Aug | 24-Aug | 25-Aug | 26-Aug | 27-Aug    | 28-Aug    | 31-Aug             | 1-Sep  | 2-Sep  | 3-Sep  | 4-Sep  | 7-Sep   | 8-Sep | 9-Sep      | 10-Sep | 11-Sep |
|           |        | ODD    | EVEN   | ODD    | EVEN   | ODD    | EVEN   | ODD       | EVEN      | EVEN               | ODD    | EVEN   | ODD    | EVEN   | HOLIDAY | ODD   | EVEN       | ODD    | EVEN   |
|           |        |        |        |        |        |        |        |           |           |                    |        |        |        |        |         |       |            |        |        |
| M         | TU     | w      | TH     | F      | М      | TU     | w      | TH        | F         | M                  | TU     | w      | TH     | F      | M       | TU    | w          | TH     | F      |
| 14-Sep    | 15-Sep | 16-Sep | 17-Sep | 18-Sep | 21-Sep | 22-Sep | 23-Sep | 24-Sep    | 25-Sep    | 28-Sep             | 29-Sep | 30-Sep | 1-Oct  | 2-Oct  | 5-Oct   | 6-Oct | 7-Oct      | 8-Oct  | PD     |
| ODD       | EVEN   | ODD    | EVEN   | ODD    | EVEN   | ODD    | EVEN   | ODD       | HOLIDAY   | EVEN               | ODD    | EVEN   | ODD    | EVEN   | ODD     | EVEN  | EVEN ODD E |        | 70     |
|           |        |        |        |        |        |        |        |           |           |                    |        |        |        |        |         |       |            |        |        |
| M         | TU     | w      | тн     | F      | М      | TU     | w      | TH        | F         | М                  | TU     | w      | TH     | F      | М       | TU    | w          | TH     | F      |
| 12-Oct    | 13-Oct | 14-Oct | 15-Oct | 16-Oct | 19-Oct | 20-Oct | 21-Oct | 22-Oct    | 23-Oct    | 26-Oct             | 27-Oct | 28-Oct | 29-Oct | 30-Oct | 2-Nov   | 3-Nov | 4-Nov      | 5-Nov  | 6-Nov  |
| NO SCHOOL | ODD    | EVEN   | ODD    | EVEN   | ODD    | EVEN   | ODD    | Fall Inte | ercession | EVEN               | ODD    | EVEN   | ODD    | EVEN   | ODD     | EVEN  | ODD        | EVEN   | ODD    |
|           |        |        |        |        |        |        |        |           |           |                    |        |        |        |        |         |       |            |        |        |
| M         | TU     | w      | тн     | F      | M      | TU     | w      | TH        | F         | М                  | TU     | w      | TH     | F      | M       | TU    | w          | TH     | F      |
| 9-Nov     | 10-Nov | 11-Nov | 12-Nov | 13-Nov | 16-Nov | 17-Nov | 18-Nov | 19-Nov    | 20-Nov    | THANKSGIVING BREAK |        |        |        |        | 30-Nov  | 1-Dec | 2-Dec      | 3-Dec  | 4-Dec  |
| EVEN      | ODD    | EVEN   | ODD    | EVEN   | ODD    | EVEN   | ODD    | EVEN      | ODD       |                    |        |        |        |        | EVEN    | ODD   | EVEN       | ODD    | EVEN   |
|           |        |        |        |        |        |        |        |           |           |                    |        |        |        |        |         |       |            |        |        |
| M         | TU     | w      | TH     | F      | М      | TU     | w      | тн        | F         | M                  | TU     | w      | TH     | F      | M       | TU    | w          | TH     | F      |
| 7-Dec     | 8-Dec  | 9-Dec  | 10-Dec | 11-Dec | 14-Dec | 15-Dec | 16-Dec | 17-Dec    | 18-Dec    | CHRISTMAS BREAK    |        |        |        |        |         |       |            |        |        |
| ODD       | EVEN   | ODD    | EVEN   | ODD    | EVEN   | ODD    | EVEN   | ODD       | EVEN      |                    |        |        |        |        |         |       |            |        |        |
|           |        |        |        |        |        |        |        |           |           |                    |        |        |        |        |         |       |            |        |        |